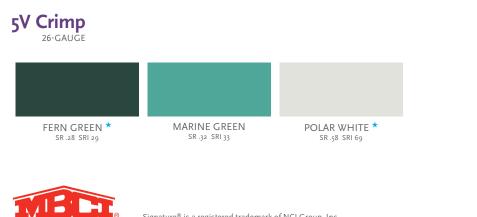

## Slimline® Panel

SIGNATURE<sup>®</sup> 200

STANDARD COLORS 26-GAUGE MATERIAL

29-GAUGE

\* Also available in 26-gauge.

Metal Roof and Wall Systems

\*\* Minimum quantities and/or extended lead times may be required. Please inquire.