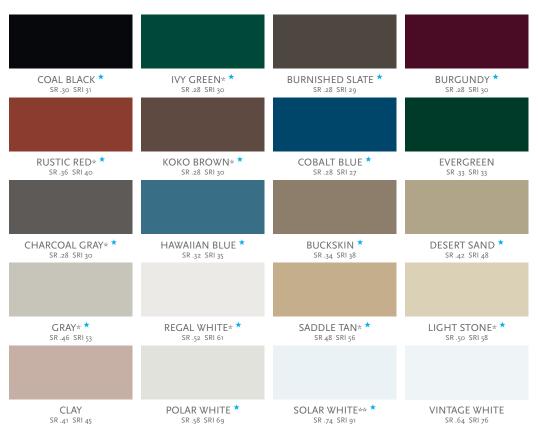

## **RESIDENTIAL ROOF COLORS**

## Siliconized Polyester Polar White is a Straight Polyester.

## • Final color selection should be made from actual color chips.

- For the most current information available, visit our website at www.mbci.com.
- See product catalog for gauge and color availability.
- A 40-year limited paint warranty is available upon written request for all colors except Polar White.

## Slimline® Panel

SIGNATURE<sup>®</sup> 200

STANDARD COLORS 26-GAUGE MATERIAL

29-GAUGE

\* Also available in 26-gauge.

Metal Roof and Wall Systems

\*\* Minimum quantities and/or extended lead times may be required. Please inquire.

ENERGY STAR PARTNER \* ENERGY STAR® Qualified

Signature® is a registered trademark of NCI Group, Inc.