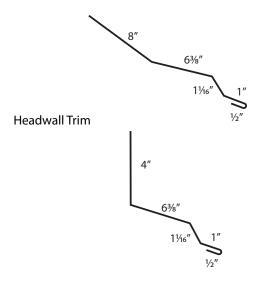

## **Product Specifications**

**Applications:** Headwall, Transition, Ridge, Roof Hip (New or Retrofit

Construction)

**Length:** 60" in length with a connecting joint

**Height:** 0.75", 0.875", 1.00", 1.25", 1.50", 1.75", 2.00" (Custom Sizes

Available)

Minimum Slope: 1/4:12 Pitch or greater

Fastener: Concealed under cover trim

Substrate Install: Solid / Open Purlin

Materials: 26ga High Quality Grade E (yield strength of 80,000 psi) with

built-in foam closure

Venting: Non-Vented (vented version available)

Warranty: Limited Lifetime Watertight Warranty

Testing: Tested in Accordance with TAS-100A (110 MPH Wind Driven

Rain Test)

\*Please inquire for full installation instructions.