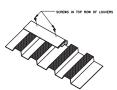

## **Product Specifications**

**Applications:** Headwall, Transition, Ridge, Roof Hip (New or Retrofit

Construction)

**Length:** 60" in length with a connecting joint

**Height:** 0.75", 0.875", 1.00", 1.25", 1.50", 1.75", 2.00" (Custom Sizes

Available)

Minimum Slope: 1/4:12 Pitch or greater

Fastener: Concealed under cover trim

Substrate Install: Solid / Open Purlin

Materials: 26ga High Quality Grade E (yield strength of 80,000 psi) with

built-in foam closure

Venting: Non-Vented (vented version available)

Warranty: Limited Lifetime Watertight Warranty

Testing: Tested in Accordance with TAS-100A (110 MPH Wind Driven

Rain Test)

\*Please inquire for full installation instructions.