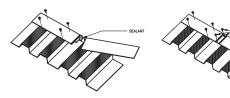

## **EZVent-N-Closure**

## **Non-Vented**

## **Product Highlights**

EZ Vent-N-Closure is a great option for a variety of Watertight Type Applications; designed to fit most any panel with ease of install, incredibly durable and watertight this product is second to none.

\*Also available in a vented version for a variety of application methods. Please see vented data sheet for details.















## **Product Specifications**

**Applications:** Headwall, Transition, Ridge, Roof Hip (New or Retrofit

Construction)

**Length:** 60" in length with a connecting joint

**Height:** 0.75", 0.875", 1.00", 1.25", 1.50", 1.75", 2.00" (Custom Sizes

Available)

Minimum Slope: 1/4:12 Pitch or greater

Fastener: Concealed under cover trim

Substrate Install: Solid / Open Purlin

Materials: 26ga High Quality Grade E (yield strength of 80,000 psi) with

built-in foam closure

Venting: Non-Vented (vented version available)

Warranty: Limited Lifetime Watertight Warranty

Testing: Tested in Accordance with TAS-100A (110 MPH Wind Driven

Rain Test)

\*Please inquire for full installation instructions.

Transition Trim