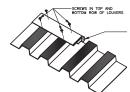

## **Product Specifications**

**Applications:** Headwall, Transition, Ridge, Roof Hip (New or Retrofit

Construction)

**Length:** 60" in length with a connecting joint

**Height:** 0.75", 0.875", 1.00", 1.25", 1.50", 1.75", 2.00" (Custom Sizes

Available)

Minimum Slope: 1/4:12 Pitch or greater

Fastener: Concealed under cover trim

Substrate Install: Solid / Open Purlin

Materials: 26ga High Quality Grade E (yield strength of 80,000 psi) with

built-in foam closure

Venting: Non-Vented (vented version available)

Warranty: Limited Lifetime Watertight Warranty

Testing: Tested in Accordance with TAS-100A (110 MPH Wind Driven

Rain Test)

\*Please inquire for full installation instructions.