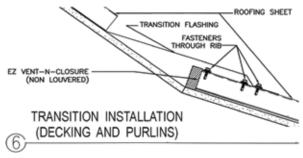

## **Product Specifications**

**Applications:** Headwall, Transition, Ridge, Roof Hip (New or Retrofit

Construction)

**Length:** 60" in length with a connecting joint

**Height:** 0.75", 0.875", 1.00", 1.25", 1.50", 1.75", 2.00" (Custom Sizes

Available)

Minimum Slope: 1/4:12 Pitch or greater

Fastener: Concealed under cover trim

Substrate Install: Solid / Open Purlin

Materials: 26ga High Quality Grade E (yield strength of 80,000 psi) with

built-in foam closure

Transition Trim