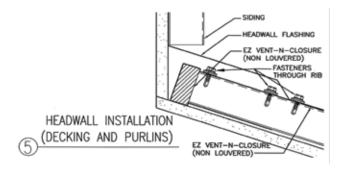

## **Product Specifications**

**Applications:** Headwall, Transition, Ridge, Roof Hip (New or Retrofit

Construction)

**Length:** 60" in length with a connecting joint

**Height:** 0.75", 0.875", 1.00", 1.25", 1.50", 1.75", 2.00" (Custom Sizes

Available)

Minimum Slope: 1/4:12 Pitch or greater

Fastener: Concealed under cover trim

Substrate Install: Solid / Open Purlin

Materials: 26ga High Quality Grade E (yield strength of 80,000 psi) with

built-in foam closure