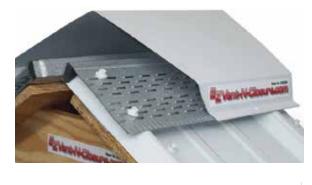

## **Product Highlights**

EZ Vent-N-Closure is a great option for a variety of Watertight Type Applications; designed to fit most any panel with ease of install, incredibly durable and watertight this product is second to none.

## **Product Specifications**

**Applications:** Headwall, Transition, Ridge, Roof Hip (New or Retrofit

Construction)

**Length:** 60" in length with a connecting joint

**Height:** 0.75", 0.875", 1.00", 1.25", 1.50", 1.75", 2.00" (Custom Sizes

Available)

Minimum Slope: 1/4:12 Pitch or greater

Fastener: Concealed under cover trim

Substrate Install: Solid / Open Purlin

Materials: 26ga High Quality Grade E (yield strength of 80,000 psi) with

built-in foam closure

Venting: Non-Vented (vented version available)

Warranty: Limited Lifetime Watertight Warranty

Testing: Tested in Accordance with TAS-100A (110 MPH Wind Driven

Rain Test)

\*Please inquire for full installation instructions.