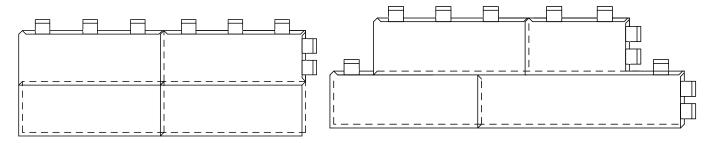

#### Clad Board InfinityX<sup>™</sup>

#### STANDARD & CUSTOM BENDING/FOLDING

Clad Board InfinityX<sup>™</sup> is a custom panel designed and fabricated to your specifications.

Copyright © 2020 by Briggs Steel. All rights reserved. Rev 05/20. Due to product advancements, changes and other factors, we reserve the right to modify or delete the information herein without prior notice. \*Actual coverage may vary slightly due to the characteristics of the steel.
•Please inquire for metal type, gauge, color, availability and lead times.
•Protective film must be removed immediately after installation.
•Please see product specification sheet for more details.
•Oil Canning is not a cause for rejection.
•Profiles are not to scale.