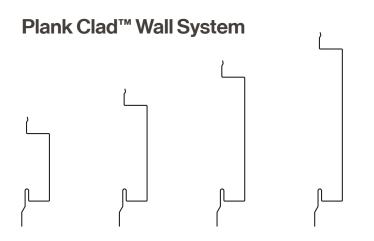

#### Clad Board InfinityX<sup>™</sup>

#### STANDARD & CUSTOM BENDING/FOLDING

Clad Board InfinityX<sup>™</sup> is a custom panel designed and fabricated to your specifications.

Copyright © 2020 by Briggs Steel. All rights reserved. Rev 05/20. Due to product advancements, changes and other factors, we reserve the right to modify or delete the information herein without prior notice. \*Actual coverage may vary slightly due to the characteristics of the steel.
•Please inquire for metal type, gauge, color, availability and lead times.
•Protective film must be removed immediately after installation.
•Please see product specification sheet for more details.
•Oil Canning is not a cause for rejection.
•Profiles are not to scale.