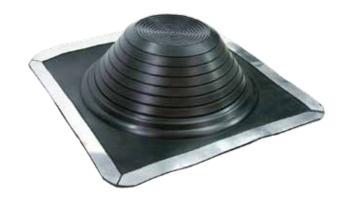

## Fix-A-Flash Master Flash®

## **Features and Benefits**

- Designed for an over-sized hole, but smaller diameter pipe, over which a standard Fix-A-Flash Master Flash™ will not fit.
- Manufactured from EPDM or silicone rubber, the FIX-A-FLASH<sup>TM</sup> material compound is designed for maximum resistance to ozone, UV light, & temperature extremes.
- Each FIX-A-FLASH is well marked with pipe sizes, so it can be easily cut to properly conform to the pipe size used.
- FIX-A-FLASH have a flexible aluminum band that will conform to any metal roof configuration.

| PIPE SIZE                    | BASE<br>DIAMETER | COLOR<br>MATERIAL               |
|------------------------------|------------------|---------------------------------|
| 6-3/4" - 15-1/2" (171-393mm) | 19-1/2" (495mm)  | Black/Gray EPDM<br>Red Silicone |
| 0" - 15-1/2" (0-393mm)       | 19-1/2" (495mm)  | Black/Gray EPDM<br>Red Silicone |