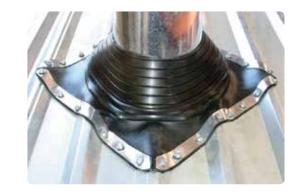

## Fix-A-Flash Master Flash®

## **Features and Benefits**

- Designed for an over-sized hole, but smaller diameter pipe, over which a standard Fix-A-Flash Master Flash™ will not fit.
- Manufactured from EPDM or silicone rubber, the FIX-A-FLASH<sup>TM</sup> material compound is designed for maximum resistance to ozone, UV light, & temperature extremes.
- Each FIX-A-FLASH is well marked with pipe sizes, so it can be easily cut to properly conform to the pipe size used.
- FIX-A-FLASH have a flexible aluminum band that will conform to any metal roof configuration.