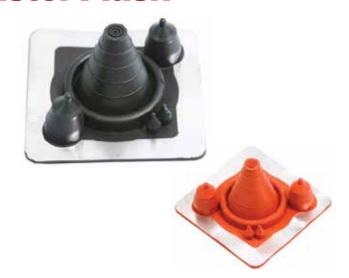

# Solar Multi-Port MR Master Flash®

## **Features and Benefits**

- Four ports for cable or wires per flashing to accommodate copper pipe electrical cabling.
- Weather Protection Made of Black or Gray EPDM Rubber or High Temp Gray Silicone, these flashings are compounded specifically for maximum resistance to weathering due to ozone and ultraviolet light.
- Each Master Flash® is well marked with pipe sizes, so it can be easily cut to properly conform to the pipe size used.
- Solar Multi Port MR Flash Master Flash® have a flexible aluminum band that will conform to any metal roof configuration.

|    | STANDARD PIPE RANGE        | Port                   | Port                      | BASE<br>DIAMETER | COLOR<br>MATERIAL                                        |
|----|----------------------------|------------------------|---------------------------|------------------|----------------------------------------------------------|
| #1 | Closed - 1-15/16" (0-49mm) | 1/64" - 3/8" (1 - 9mm) | 3/16" - 15/16" (4 - 23mm) | 4-1/2" (114mm)   | Black EPDM<br>Gray EPDM<br>Red Silicone<br>Gray Silicone |