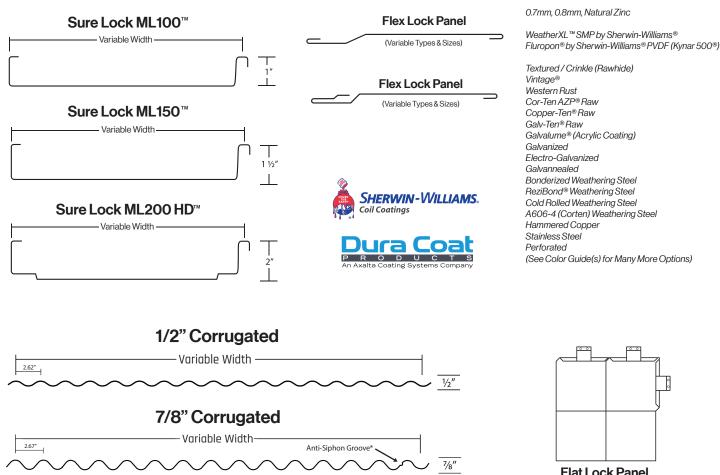

**Materials Available** 

26ga, 24ga, 22ga Steel

16oz, 20oz Natural Copper

0.032" Aluminum

\*anti-siphon groove not available on all materials

## **Product Specifications**

| Applications:      | Wall, Soffit, Fascia, Ceiling, Interior                               | <b>; Coatings:</b> Fluropon® by Sherwin-Williams® PVDF (Kynar 500® or Hylar 5000®)<br>Fluropon® by Sherwin-Williams® PVDF 3 Coat (Kynar 500® or Hylar 5000®)<br>AZ55 Galvalume® with Acrylic Coating |                                                                                                                                                            |
|--------------------|-----------------------------------------------------------------------|------------------------------------------------------------------------------------------------------------------------------------------------------------------------------------------------------|------------------------------------------------------------------------------------------------------------------------------------------------------------|
| Coverage:          | Custom Widths & Lengths                                               |                                                                                                                                                                                                      |                                                                                                                                                            |
| Fastening System:  | Exposed & Concealed Fastening                                         | Fielding Conditions:                                                                                                                                                                                 | Oil Canning is inherent in all light gauge metal products & is not a cause for rejection. Visit www.briggssteel.com/oilcanning for more information.       |
| Substrate Install: | Solid                                                                 |                                                                                                                                                                                                      | rejection. Visit www.briggssteel.com/olicarining for more mormation.                                                                                       |
| ¦ Thickness:       | 24ga High Quality Grade D (yield strength of 50,000 psi)              | Accessories:                                                                                                                                                                                         | Custom Trim, Custom Radius Trim, Fasteners, Sealant, Closures, Venting, Pipe<br>Flashings, Underlayment, Snow Retention, Polycarbonate Panels, Many Tools. |
|                    | (optional) 26ga, 22ga (Please inquire for more available thicknesses) | More Details:                                                                                                                                                                                        | For more information about this profile, please visit www.BriggsSteel.com                                                                                  |

## **Protective Film Available Upon Request**

Note: For standard color selection, consult the current Briggs Steel Color Selection Guides. Custom colors are available upon request \*Actual coverage may vary slightly due to the characteristics of the steel