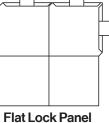

## **Product Specifications**

| Applications:      | Wall, Soffit, Fascia, Ceiling, Interior                               | <b>; Coatings:</b> Fluropon® by Sherwin-Williams® PVDF (Kynar 500® or Hylar 5000®)<br>Fluropon® by Sherwin-Williams® PVDF 3 Coat (Kynar 500® or Hylar 5000®)<br>AZ55 Galvalume® with Acrylic Coating |                                                                                                                                                            |
|--------------------|-----------------------------------------------------------------------|------------------------------------------------------------------------------------------------------------------------------------------------------------------------------------------------------|------------------------------------------------------------------------------------------------------------------------------------------------------------|
| Coverage:          | Custom Widths & Lengths                                               |                                                                                                                                                                                                      |                                                                                                                                                            |
| Fastening System:  | Exposed & Concealed Fastening                                         | Fielding Conditions:                                                                                                                                                                                 | Oil Canning is inherent in all light gauge metal products & is not a cause for rejection. Visit www.briggssteel.com/oilcanning for more information.       |
| Substrate Install: | Solid                                                                 |                                                                                                                                                                                                      | rejection. Visit www.briggssteel.com/olicarining for more mormation.                                                                                       |
| ¦ Thickness:       | 24ga High Quality Grade D (yield strength of 50,000 psi)              | Accessories:                                                                                                                                                                                         | Custom Trim, Custom Radius Trim, Fasteners, Sealant, Closures, Venting, Pipe<br>Flashings, Underlayment, Snow Retention, Polycarbonate Panels, Many Tools. |
|                    | (optional) 26ga, 22ga (Please inquire for more available thicknesses) | More Details:                                                                                                                                                                                        | For more information about this profile, please visit www.BriggsSteel.com                                                                                  |